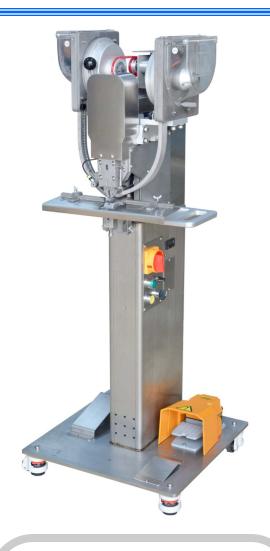

## Model MS10

The Rome Fastener Corp. Model MS10 is a fully automatic attaching machine tooled for snap fastener components, and rivets. This machine is suited for customers who require an affordable, reliable solution for snap fastener applications. The Model MS10 is a machine powered and features servo rotary hoppers, a target light for locating the snap position on the material, and an integrated safety mechanism. The use of the servo drive eliminates service headaches as there are fewer moving parts in the transmission. The machine weighs about 100 lbs less than our MS4 machine so it can be moved on the shop floor more easily.

## **Specifications**

- Throat Depth: 4"
- Work Height: 34<sup>1</sup>/<sub>2</sub>"
- Electrical: 115 VAC, 60 HZ, 1 PH
- Motor: 0.75kw/1hpWeight: 242 lbs.
- Footprint: 20" Depth x 20" Wide
- Height: 52"